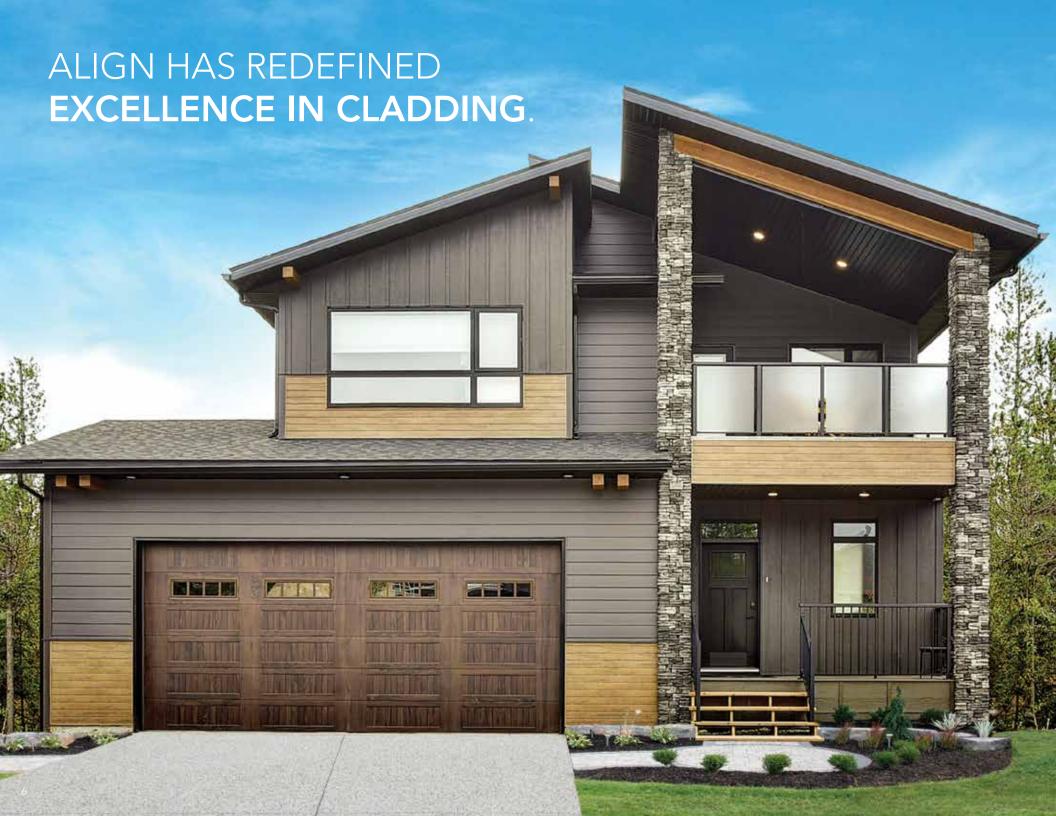

**COMPOSITE CLADDING** 

THE beauty OF REAL WOOD, BUT WITHOUT THE UPKEEP.

### FUTURE-FORWARD HOME EXTERIORS.

There's nothing ordinary about ALIGN. As the world's first composite cladding incorporating Glass-Reinforced Polymer and Graphite-Infused Polystyrene (GP)<sup>2</sup> Technology, ALIGN meets or exceeds performance test standards<sup>†</sup> to provide every "must have" for style, strength, durability and easy upkeep.

#### **TEXTURE**

Admire it from the curb or up close. ALIGN's deep cedar grain embossing and low-gloss finish capture your attention with its remarkably realistic look of wood. Timeless and tasteful for greater versatility.

#### **PROFILE**

The generous 7" flat face exposure and bold shadow lines impart architectural elegance with authenticity and quality craftsmanship.

#### **COLOUR**

Rich saturated tones, subtle neutrals, bold shades – our colour palette is carefully curated and beautifully varied. Creativity comes alive with on-trend colours that inspire exterior designs brimming with personality.