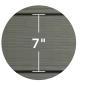

#### **PROFILE**

The generous 7" flat face exposure and bold shadow lines impart architectural elegance with authenticity and quality craftsmanship.