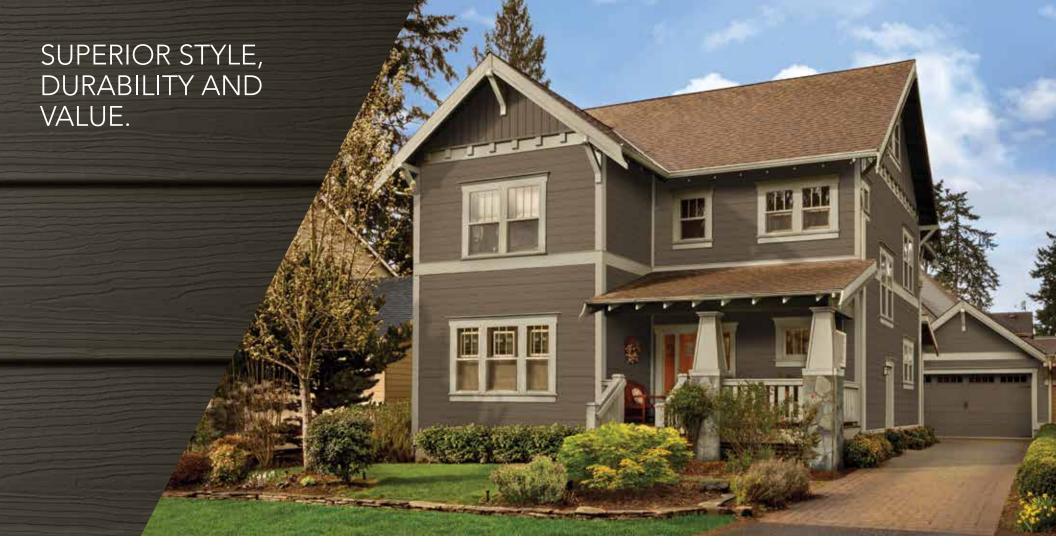

**COMPOSITE CLADDING** 

THE beauty OF REAL WOOD, BUT WITHOUT THE UPKEEP.

### FUTURE-FORWARD HOME EXTERIORS.

There's nothing ordinary about ALIGN. As the world's first composite cladding incorporating Glass-Reinforced Polymer and Graphite-Infused Polystyrene (GP)<sup>2</sup> Technology, ALIGN meets or exceeds performance test standards<sup>†</sup> to provide every "must have" for style, strength, durability and easy upkeep.

When you compare ALIGN with other exterior cladding, you'll see why it's an excellent choice for your home.

- Better overall value the realistic look of wood, but without the costly upkeep of repainting year after year.
- Strong yet lightweight construction that's easier to install than fibre cement, wood or other engineered-wood products. No potential health hazards from silica dust.
- Performance-engineered to resist high winds, moisture, flame spread/smoke development, and impact damage from dents, dings or abrasions.
- Fortified with weatherable pigments to ensure superb colour retention, including darker hues.